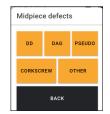

# "TheBullApp" Morphology Dashboard

The most common defects (colour coded) are on front screen, and a single tap will record each individual sperm.

A **single tap on Head Midpiece or Tail** will reveal a second screen with further options. Tail also includes other miscellaneous items. To toggle back to the front screen, either tap Back or allow 3 seconds of inactivity.

Photo upload - tap PHOTO in the footer in any screen, then select tag and capture the image. Filed under both that bull and the farm.

| KNOBBED | BEADED |  |
|---------|--------|--|
| оті     | OTHER  |  |
| BACK    |        |  |
|         |        |  |