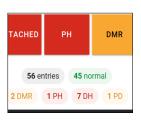

A **total running count** is displayed below the main dashboard. Swipe down to reveal a **breakdown**. By default the breakdown and number of Normal: abnormal is initially hidden.

Audible alert when 100 sperm are recorded. Prompt to count a further 100 if the result is

borderline pass/fail.

fields available.

**Clinical and Certificate notes** 

**Corrections**—to amend a count error, simply tap the running total for that defect.