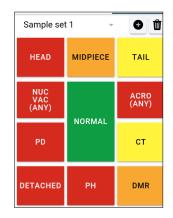

# "TheBullApp" Morphology Dashboard

The most common defects (colour coded) are on front screen, and a single tap will record each individual sperm.

A **single tap on Head Midpiece or Tail** will reveal a second screen with further options. Tail also includes other miscellaneous items. To toggle back to the front screen, either tap Back or allow 3 seconds of inactivity.

A **total running count** is displayed below the main dashboard. Swipe down to reveal a **breakdown**. By default the breakdown and number of Normal: abnormal is initially hidden.

Audible alert when 100 sperm are recorded. Prompt to count a further 100 if the result is