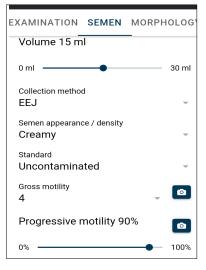

## **SEMEN RECORDING SCREEN**

| EXAMINATION SEMEN M                         | ORPHOLOG |
|---------------------------------------------|----------|
| Sample set 1 🔹                              | 0        |
| Semen                                       | ۵        |
| Volume 20 ml                                |          |
| 0 ml 🔶                                      | 30 ml    |
| Collection method<br>EEJ                    | Ŧ        |
| Semen appearance / density<br>Milky, Yellow | ~        |

Short video clips can be uploaded for GM and PM and tagged/edited.

EEJ is default collection method

Data input can be repeated for all subsequent samples by selecting another Sample Set.

Appearance and GM are compulsory fields and have to be completed before leaving the screen.

Standard - select appropriate option

Slider for Progressive Motility