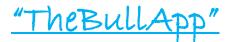

# "TheBullApp" Morphology Dashboard

The most common defects (colour coded) are on front screen, and a single tap will record each individual sperm.

A **single tap on Head Midpiece or Tail** will reveal a second screen with further options. Tail also includes other miscellaneous items. To toggle back to the front screen, either tap Back or allow 3 seconds of inactivity.