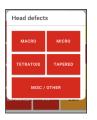

# "TheBullApp" Morphology Dashboard

The most common defects (colour coded) are on front screen, and a single tap will record each individual sperm.

A **single tap on Head Midpiece or Tail** will reveal a second screen with further options. Tail also includes other miscellaneous items. To toggle back to the front screen, either tap Back or allow 3 seconds of inactivity.

**Vacuoles & Acrosomes**— a short tap records an unspecified defect, and a long tap will open a second screen with more specific defect options.

| Tail defe | cts   |         |
|-----------|-------|---------|
| ABAXIAL   | STUMP | MISC    |
| RBC       |       | WBC     |
| LATRO     | в     | ACTERIA |