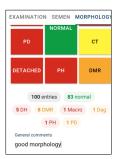

A **total running count** is displayed below the main dashboard. Swipe down to reveal a **breakdown**. By default the breakdown and number of Normal: abnormal is initially hidden.

Audible alert when 100 sperm are recorded. Prompt to count a further 100 if the result is

borderline pass/fail.

fields available.

**Clinical and Certificate notes** 

**Corrections**—to amend a count error, simply tap the running total for that defect.