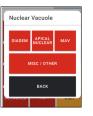

# "TheBullApp" Morphology Dashboard

The most common defects (colour coded) are on front screen, and a single tap will record each individual sperm.

A **single tap on Head Midpiece or Tail** will reveal a second screen with further options. Tail also includes other miscellaneous items. To toggle back to the front screen, either tap Back or allow 3 seconds of inactivity.

**Vacuoles & Acrosomes**— a short tap records an unspecified defect, and a long tap will open a second screen with more specific defect options.

| Tail defe | cts   |         |
|-----------|-------|---------|
| ABAXIAL   | STUMP | MISC    |
| RBC       |       | WBC     |
| LATRO     | в     | ACTERIA |